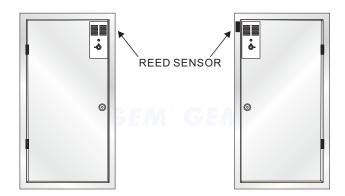

#### Statement

MAC-100 Exit Alarm provides protection for a variety of doorways, emergency exits and internal security doors.

MAC-100 features and easy installation design. Sensors can be set inside or outside the case. Also it is designed for use with in swinging or out